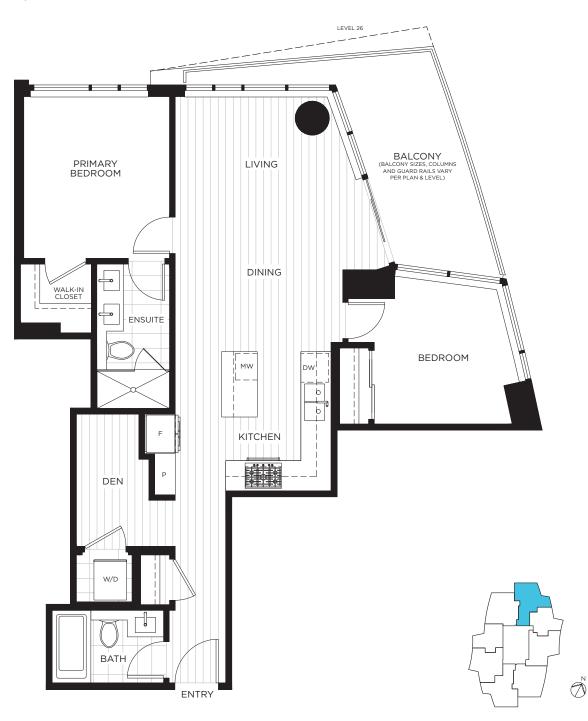

AT SOUTHGATE CITY

**INDOOR LIVING:** APPROX. 894 SQ. FT. **OUTDOOR LIVING:** APPROX. 118 - 144 SQ. FT. **TOTAL:** APPROX. 1,012 - 1,038 SQ. FT.

LEVELS 2-26

In a continuing effort to meet the challenge of product improvements, we reserve the right to modify or change dimensions, sizes, specifications, layouts, orientations and materials without notice. All patio, terrace and balcony sizes may vary. Columns, privacy screens, demising walls, spandrel and guardrail details may vary depending upon the plan and floor level. The quality homes at Azure 2 are built by LM Azure II Homes Limited Partnership. E. & O.E.